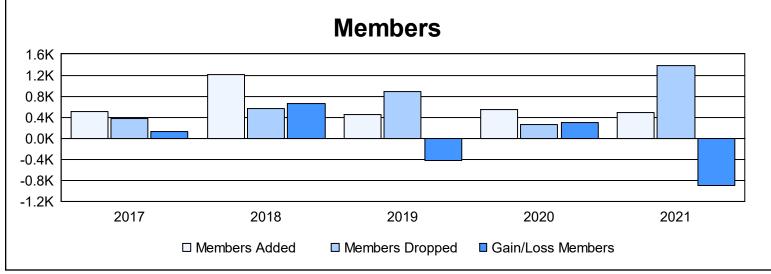

District 300D 5 As of June 2021 Cumulative

| Year      | New<br>Clubs | Dropped<br>Clubs | Gain/<br>Loss<br>Clubs | New<br>Members | Charter<br>Members | Reinstate<br>Members | Transfer<br>Members | Total<br>Member<br>Added | Total<br>Members<br>Dropped | Gain/<br>Loss<br>Members |
|-----------|--------------|------------------|------------------------|----------------|--------------------|----------------------|---------------------|--------------------------|-----------------------------|--------------------------|
| 2016-2017 | 2            | 0                | 2                      | 383            | 86                 | 20                   | 10                  | 499                      | 377                         | 122                      |
| 2017-2018 | 1            | 0                | 1                      | 1,131          | 65                 | 8                    | 11                  | 1,215                    | 556                         | 659                      |
| 2018-2019 | 0            | 0                | 0                      | 431            | 6                  | 16                   | 6                   | 459                      | 878                         | -419                     |
| 2019-2020 | 3            | 0                | 3                      | 390            | 104                | 45                   | 14                  | 553                      | 260                         | 293                      |
| 2020-2021 | 0            | 0                | 0                      | 372            | 30                 | 68                   | 14                  | 484                      | 1,375                       | -891                     |
| Average   | 1            | 0                | 1                      | 541            | 58                 | 31                   | 11                  | 642                      | 689                         | -47                      |