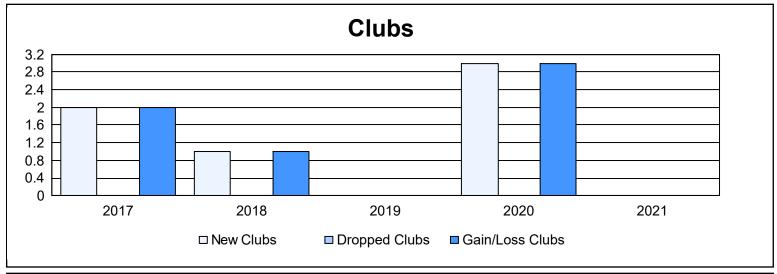

District 300D 5 As of June 2021 Cumulative

| Year      | New<br>Clubs | Dropped<br>Clubs | Gain/<br>Loss<br>Clubs | New<br>Members | Charter<br>Members | Reinstate<br>Members | Transfer<br>Members | Total<br>Member<br>Added | Total<br>Members<br>Dropped | Gain/<br>Loss<br>Members |
|-----------|--------------|------------------|------------------------|----------------|--------------------|----------------------|---------------------|--------------------------|-----------------------------|--------------------------|
| 2016-2017 | 2            | 0                | 2                      | 383            | 86                 | 20                   | 10                  | 499                      | 377                         | 122                      |
| 2017-2018 | 1            | 0                | 1                      | 1,131          | 65                 | 8                    | 11                  | 1,215                    | 556                         | 659                      |
| 2018-2019 | 0            | 0                | 0                      | 431            | 6                  | 16                   | 6                   | 459                      | 878                         | -419                     |
| 2019-2020 | 3            | 0                | 3                      | 390            | 104                | 45                   | 14                  | 553                      | 260                         | 293                      |
| 2020-2021 | 0            | 0                | 0                      | 372            | 30                 | 68                   | 14                  | 484                      | 1,375                       | -891                     |
| Average   | 1            | 0                | 1                      | 541            | 58                 | 31                   | 11                  | 642                      | 689                         | -47                      |